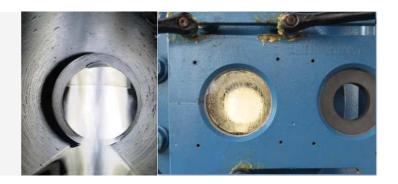

## CHECK THE FLAME IN HORIZONTAL POSITION

- \* Color of flame is a good indication of combustion
- \* Integrity of the outer quartz burner can be reviewed

### **PACK BASIC**

2 ADDITIONAL SIGHT GLASS PORTS FOR OPERATORS (LATERAL + TOP VIEW)