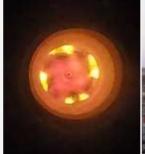

# CHECK THE FLAME IN VERTICAL POSITION

\* Integrity of inner burner tube can be reviewed