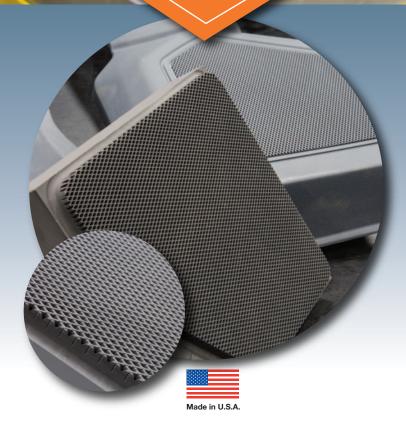

## Trust DS4 Ultra-fine EDM Graphite for your Toughest Jobs

"The intricate EDM electrodes required to produce our audio speaker grills take 7+ days of machining and 30+ hours of EDM burning. We needed a graphite we can trust to withstand this demanding application. We switched to Mersen's DS4 ultra-fine EDM graphite a few years ago and it's been the best performing graphite we've used. With the DS4 material we have also seen significant savings per electrode."

## **DS4 Delivers:**

- Excellent surface finish
- Intricate detail
- Easy to machine
- Exceptionally strong
- Saves significant money

Ask your EDM distributor for DS4!

edm.mersen.com